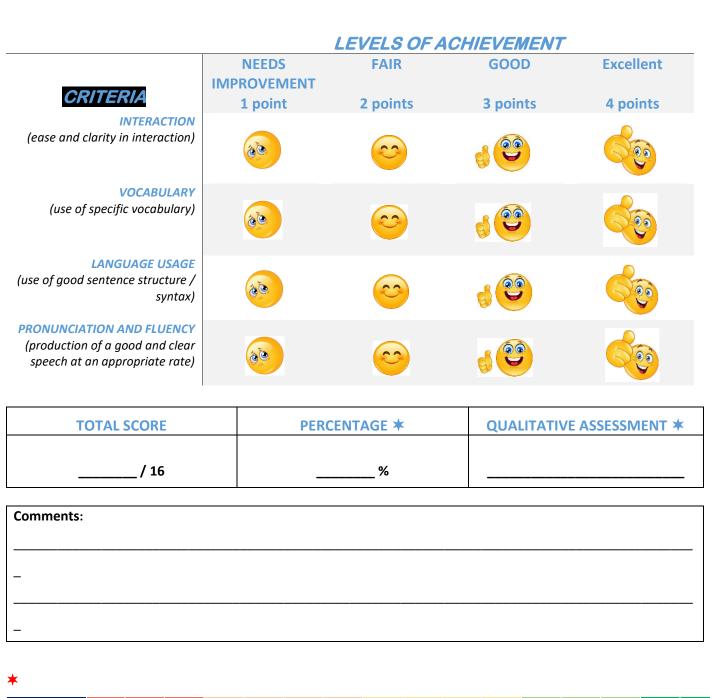

## **SPEAKING RUBRIC**

| TOPIC: Countries | EXAM: Countries and Nationalities |                      | LEVEL: A2   |
|------------------|-----------------------------------|----------------------|-------------|
| Name:            | Surname:                          | N <sup>ber</sup> : G | rade/Class: |

- > Circle the smiley face (level of proficiency) according to the defined criteria.
- Add the corresponding points to obtain the total score.
- > Convert the score to a percentage and qualitative assessment.

| score | 1 | 2  | 3  | 4  | 5  | 6  | 7  | 8  | 9  | 10 | 11 | 12 | 14 | 14 | 15 | 16  |
|-------|---|----|----|----|----|----|----|----|----|----|----|----|----|----|----|-----|
| %     | 6 | 13 | 19 | 25 | 31 | 38 | 44 | 50 | 56 | 63 | 69 | 75 | 81 | 88 | 94 | 100 |